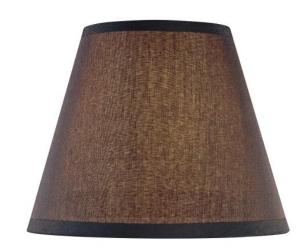

# SHADE / GLASS

Description: Material:

Black Cloth Shade Part No.:

Quantity:

Width: Height: Length: