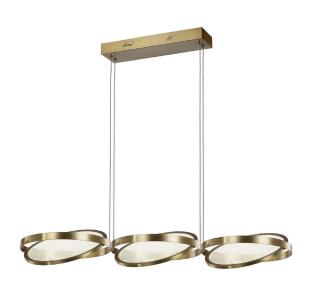

# Palo Alto AC7603BB Island Light

Featuring the latest LED technology called "Light Guide Plates" the "Palo Alto" collection is totally unique and simply cool. The clear plates on these models light up throughout. Many configurations available. Shown in Brushed Bronze and also available in Chrome.